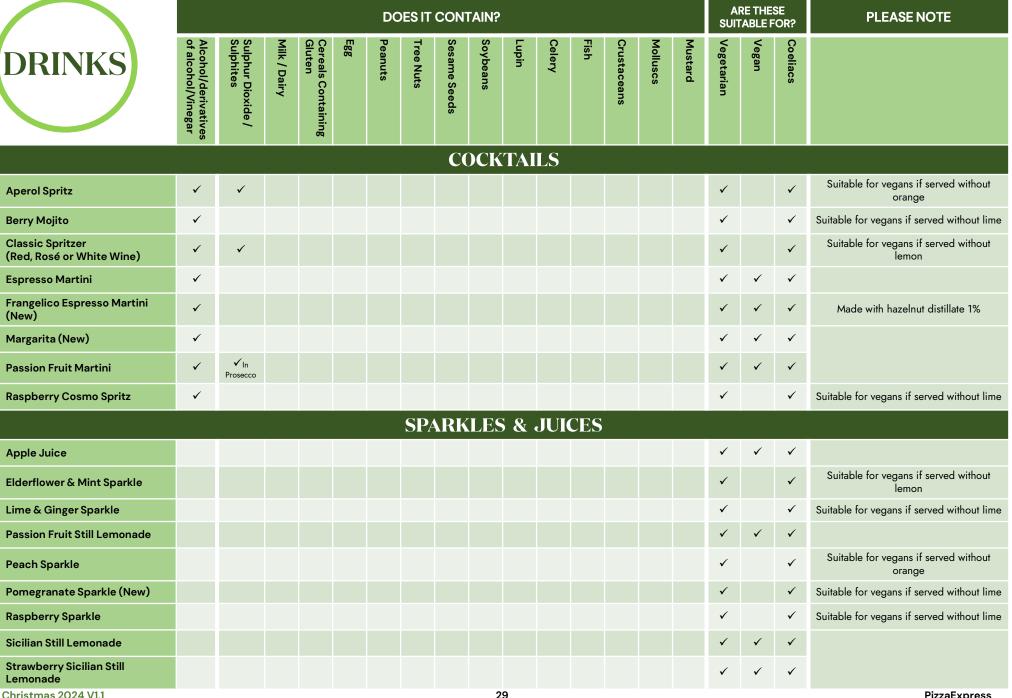

#### **VEGAN & VEGETARIAN**

Items marked as 'V' on our main menu are made with vegetarian ingredients, and items marked as 'Ve' are made with vegan ingredients. Our Vegan Mozzarella Alternative is made with sprouted Italian brown rice and is suitable for those with a reduced-dairy diet.

Our **Vegan Menu** lists all our dishes and drinks that are suitable for those following a diet free from products of animal origin. We work closely with our suppliers to minimise the risk of cross-contamination; however, it is not always possible to completely eliminate this risk. We adhere to the guidelines set by the Vegan Society and the Food Information Regulations. As a result, any identified risk of cross-contamination with products of animal origin is indicated in this guide with an asterisk (\*). Our teams work diligently to prevent cross-contamination in our pizzerias, but due to the constant handling of various allergens, we cannot guarantee that our dishes are entirely allergen-free or suitable for those with specific allergies.