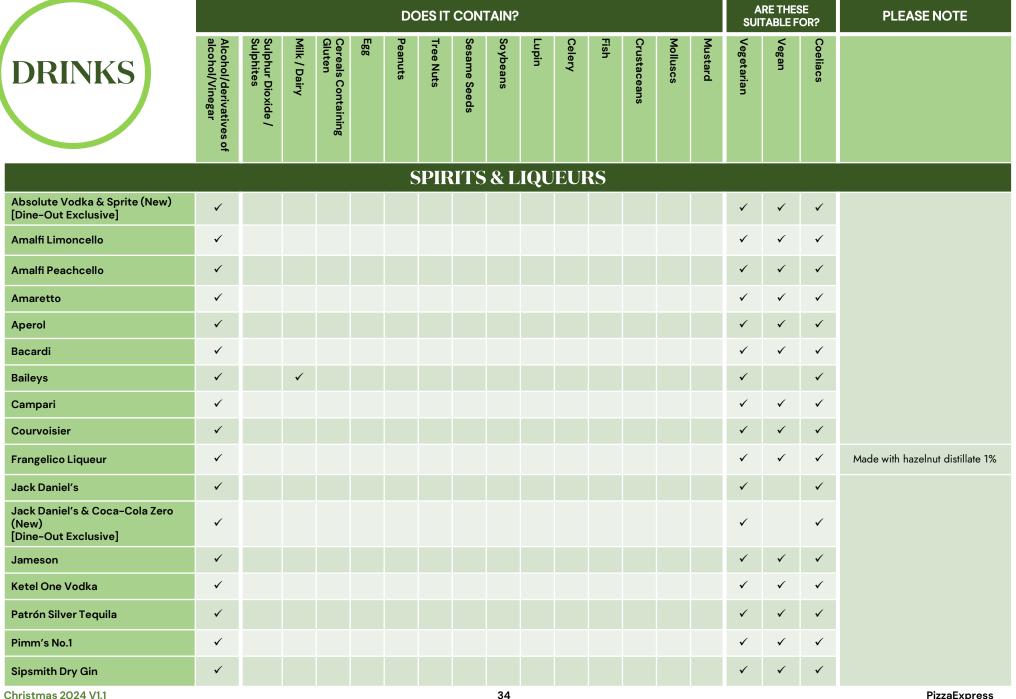

#### **VEGAN & VEGETARIAN**

Items marked as 'V' on our main menu are made with vegetarian ingredients, and items marked as 'Ve' are made with vegan ingredients. Our Vegan Mozzarella Alternative is made with sprouted Italian brown rice and is suitable for those with a reduced-dairy diet.

Our **Vegan Menu** lists all our dishes and drinks that are suitable for those following a diet free from products of animal origin. We work closely with our suppliers to minimise the risk of cross-contamination; however, it is not always possible to completely eliminate this risk. We adhere to the guidelines set by the Vegan Society and the Food Information Regulations. As a result, any identified risk of cross-contamination with products of animal origin is indicated in this guide with an asterisk (\*). Our teams work diligently to prevent cross-contamination in our pizzerias, but due to the constant handling of various allergens, we cannot guarantee that our dishes are entirely allergen-free or suitable for those with specific allergies.